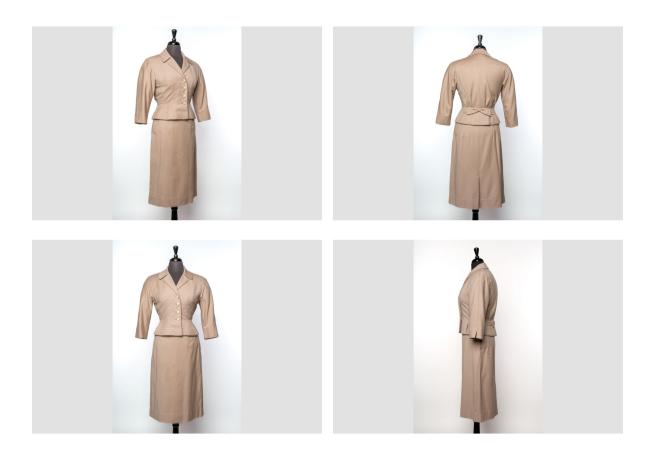

## Suit female

https://collections.pacmusee.qc.ca/en/objects/suit-2022-039-001-1-2/

Collections / suit

CC BY-NC-ND 4.0 license

Women's suit featuring a fitted-waist jacket and mid-calf-length skirt. Beige-pink color. Skirt fastening system with zipper and button on left side and slit at back. Jacket with four buttons, 3/4 sleeves and buckle at back. Provenance Henry Morgan.

Accession Number 2022.39.01.1-2

<u>Fabricant / Éditeur</u> Henry Morgan & Co. Limited

Measurements 56 x 84 cm

© Pointe-à-Callière Collection, donation by the Gervais-Dumesnil family, 2022.039.001.1-2

Photo by Victor Diaz Lamich