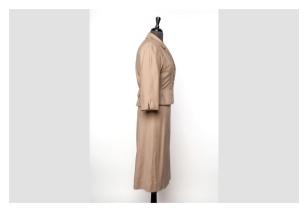

## Suit female

https://collections.pacmusee.qc.ca/en/objects/suit-2022-039-001-1-2/

Collections / suit

CC BY-NC-ND 4.0 license

Women's suit featuring a fitted-waist jacket and mid-calf-length skirt. Beige-pink color. Skirt fastening system with zipper and button on left side and slit at back. Jacket with four buttons, 3/4 sleeves and buckle at back. Provenance Henry Morgan.

Accession Number 2022.39.01.1-2

<u>Fabricant / Éditeur</u> Henry Morgan & Co. Limited

Measurements 56 x 84 cm

© Pointe-à-Callière Collection, donation by the Gervais-Dumesnil family, 2022.039.001.1-2

Photo by Victor Diaz Lamich