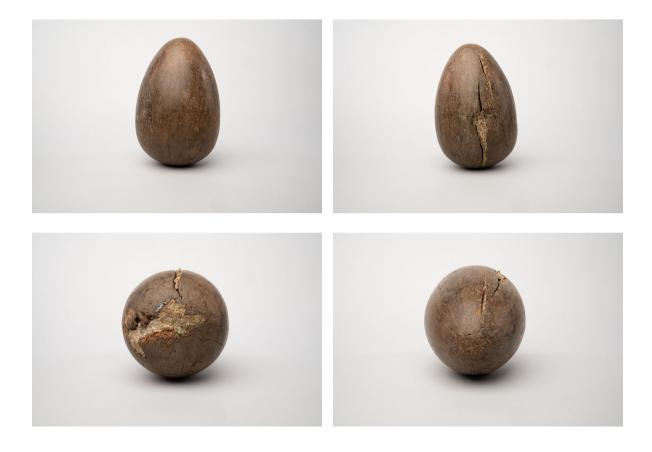

## Sculpture

https://collections.pacmusee.qc.ca/en/objects/sculpture-2021-059-006-006/

Collections / sculpture

CC BY-NC-ND 4.0 license

Rough-turned wooden egg with horizontal and circular lathe marks. Traces of varnish or dirt, a few stains. Large cracks and missing parts due to infestation, roughly filled in with newspaper. Unshaved, unperforated base. Accession Number 2021.59.06.06

Artiste / Auteur Unknown

Materials paper, wood

Technique turned

Measurements 24 cm

© © Collection Pointe-à-Callière, don de Jacques Lacaille, 2021.059.006.006 Photo by Victor Diaz Lamich