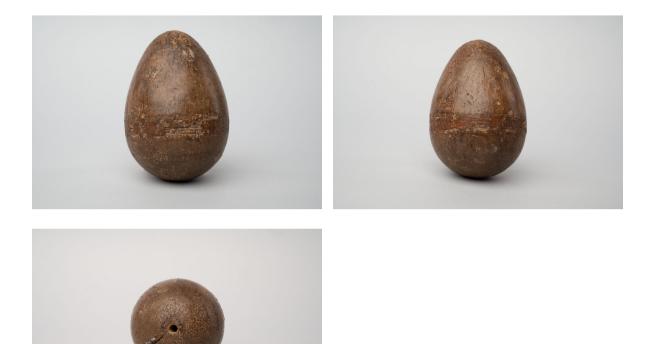

## Sculpture

https://collections.pacmusee.qc.ca/en/objects/sculpture-2021-059-006-003/

Collections / sculpture

CC BY-NC-ND 4.0 license

Rough-turned wooden egg with sometimes deep vertical scratches. Traces of varnish or dirt. Gaps. Deeper horizontal incisions in the sock third, suggesting the location of a tie or a recess for inserting a painted motif(?). Unflattened, perforated base. Accession Number 2021.59.06.03