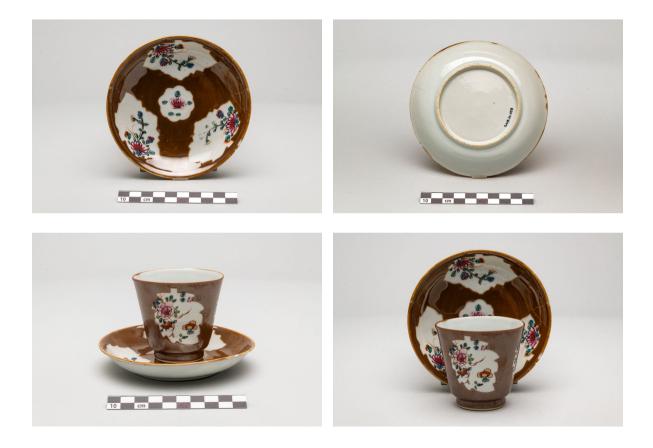

## Saucer

https://collections.pacmusee.qc.ca/en/objects/saucer-2018-010-1198/

Collections / From the Conquest to the founding of Canada / saucer

CC BY-NC-ND 4.0 license

The saucer is complete; two breaks have been repaired with glue. It is circular in shape. The wall is flared at the top, and the rim is slightly flared. The wall curves at the base towards the sock, which is flat. It rests on a wide annular foot. The underside of the base is recessed and flat. The foot is beveled and free of glaze ; The decoration covers the inside of the saucer. The decoration is hand-painted, floral in polychrome enamels of pink, green, blue, red and black on Famille rose glaze, with touches of gilding and a brown Batavia coating. The inner surface is covered with a shiny, iron-based brown coating, which also covers the top of the rim. The wall features three leaf-shaped areas in reserve, and a multi-lobed area in the center. The areas of the wall are adorned with the same vegetal decoration, consisting of a flower traced in black and painted pink, on a blue-painted bud, surrounded by leaves traced in black and painted green, and from which emerge thin leaves traced in orange-red, and another larger one, traced and black and painted green, which supports green-painted leaves, a blue-painted bud and a flower traced in red and painted gold. The central medallion features a flower traced in black and painted pink, surrounded by leaves traced in black and painted pink, surrounded by leaves traced in black and painted pink, surrounded by leaves traced in black and painted pink, surrounded by leaves traced in black and painted pink, surrounded by leaves traced in black and painted pink, surrounded by leaves traced in black and painted pink, surrounded by leaves traced in black and painted pink, surrounded by leaves traced in black and painted pink, surrounded by leaves traced in black and painted pink, surrounded by leaves traced in black and painted pink, surrounded by leaves traced in black and painted pink, surrounded by leaves traced in black and painted pink, surrounded by leaves traced in black and painted pink.

Accession Number 2018.10.1198

<u>Date</u> 1760 c

Materials ceramics, fine hard-paste porcelain from China

Measurements 2,5 x 13,58 cm

© Collection Pointe-à-Callière, Paul-Gaston L'Anglais fonds,2018.010.1198 Photo by RBPHOTO