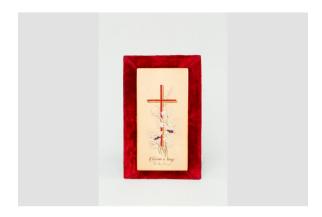

## Reliquary painting

https://collections.pacmusee.qc.ca/en/objects/reliquary-painting-2021-030-024/

Collections / reliquary painting

CC BY-NC-ND 4.0 license

Flowers and petals in fabric and hair with a cross in the center in red velvet, all on a cardboard box surrounded by red velvet; a small dove in the upper left corner.

Accession Number 2021.30.24

Materials cardboard, fiber, paint

Technique coupé, glued, painted

Measurements 30,7 x 19,5 cm

© Collection Pointe-à-Callière, donation from La Congrégation des Sœurs de Sainte-Anne,2021.030.024 Photo by Louis-Etienne Dore