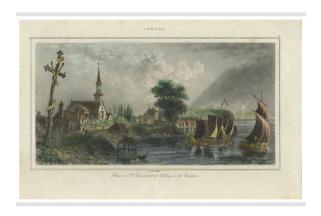

## Fleuve St-Laurent et Village de Cédars

https://collections.pacmusee.qc.ca/en/objects/print-2022-040-106/

Collections / Transport and communications / print

CC BY-NC-ND 4.0 license

This color print depicts the banks of the St. Lawrence River. On the riverbank, we see a village with a church, a cross and houses. On the river, several sailboats are cruising.