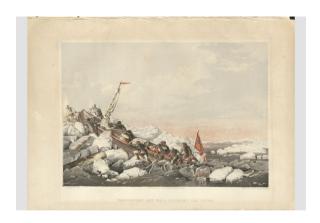

## Passengers and mail, crossing the river

https://collections.pacmusee.qc.ca/en/objects/print-2017-034/

Collections / Montreal, a land of welcome / print

CC BY-NC-ND 4.0 license

Color lithograph illustrating a scene of winter mail and passenger transport between Montreal and the South Shore on the St. Lawrence River by ice canoe. One of the parcels is identified as "Montreal".

Accession Number 2017.34

Fabricant / Éditeur Kell Bros

Artiste / Auteur Krieghoff, Cornelius

<u>Date</u> 1860

Medium and Support ink, paper

Technique lithography

Measurements 26 x 36,5 cm

© © Collection Pointe-à-Callière, 2017.034