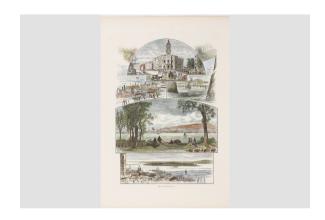

## Print

https://collections.pacmusee.gc.ca/en/objects/print-2012-031/

Collections / Environment and urban planning / print

CC BY-NC-ND 4.0 license

Color engraving composed of three images of Montreal: – 'Costum House', the Royal Insurance Building seen from the harbor with carts and horses – 'Montreal from Helen's Island', Montreal seen from Île Sainte-Hélène – 'Helen's Island from Montreal', Île Sainte-Hélène seen from Montreal Page 377 from Picturesque America, volume II.