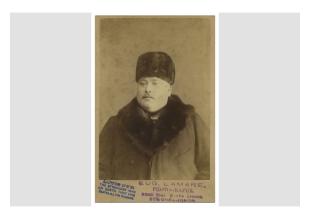

## Louis Cyr the Strongest Man on Earth that has Beaten all the Records

https://collections.pacmusee.gc.ca/en/objects/photography-2022-026-069/

Collections / photography

CC BY-NC-ND 4.0 license

Sepia photograph pasted on cardboard, showing a portrait of a man (Louis Cyr) wearing a fur-collared coat and fur hat. The man has a light complexion and mustache. At the bottom of the cardboard is the photographer's print in mauve, as well as a print identifying Louis Cyr.

Medium and Support silver print, paper

Measurements 16,3 x 10,7 cm

<sup>©</sup> Pointe-à-Callière Collection, donation by Dave St-Martin, 2022.026.069