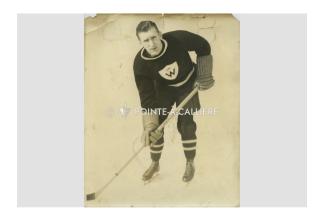

## Photography

https://collections.pacmusee.gc.ca/en/objects/photography-2022-026-059/

Collections / photography

Copyright undetermined

Mast-finished black and white photograph of a man leaning forward in field hockey gear with the Sorel team W, on skates and holding a field hockey stick. Studio shot on light background. On the back, handwritten text indicates that this is Dollard Larochelle.