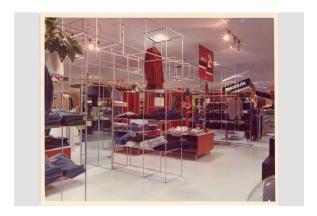

## Photography

https://collections.pacmusee.gc.ca/en/objects/photography-2021-002-ph-282/

Collections / photography

CC BY-NC-ND 4.0 license

Dupuis Frères store, Carrefour Laval. Color photograph showing a shelf whose uprights and shelves form cubes. The uprights are metal rods. The sides of the structure are empty. Some of the shelves have clothes folded on them. The shelf is very high, there are no shelves at the top, only metal rods. At the top, a shirt on a hanger hangs from one of the metal rods.