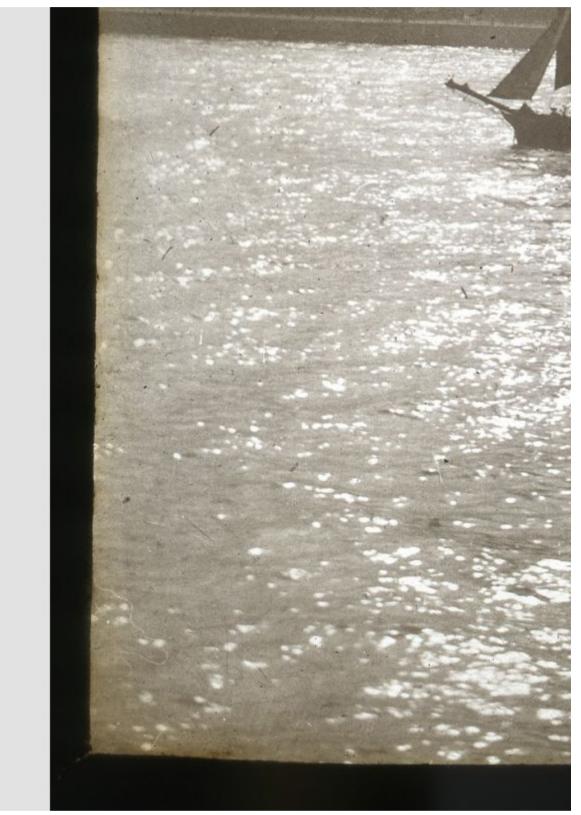

## Photography

https://collections.pacmusee.qc.ca/en/objects/photography-2010-163-192/

Collections / From federalism to the end of the Second World War / photography

CC BY-NC-ND 4.0 license

Black and white photograph. Sailing boat on a sunny river at the entrance to an English

industrial town (?).

- Accession Number 2010.163.192
- Artiste / Auteur Sutcliffe, Harry S.
- Date 1905
- Medium and Support test, glass
- Accession Number 2010.163.192
- Artiste / Auteur Sutcliffe, Harry S.
- Date 1905
- Medium and Support test, glass