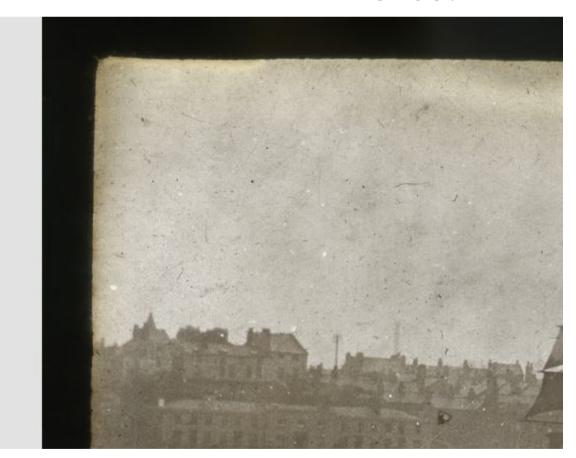

## Photography

https://collections.pacmusee.qc.ca/en/objects/photography-2010-163-192/

Collections / From federalism to the end of the Second World War / photography

CC BY-NC-ND 4.0 license

Black and white photograph. Sailing boat on a sunny river at the entrance to an English

industrial town (?).

- Accession Number 2010.163.192
- Artiste / Auteur Sutcliffe, Harry S.
- Date 1905
- Medium and Support test, glass
- Accession Number 2010.163.192
- Artiste / Auteur Sutcliffe, Harry S.
- Date 1905
- Medium and Support test, glass