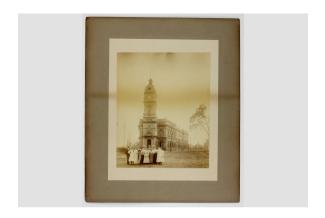

## Photography

https://collections.pacmusee.qc.ca/en/objects/photography-2010-033/

Collections / Post-war to present day / photography

CC BY-NC-ND 4.0 license

Black and white photograph. Photograph of the Daudelin family taken in front of the Royal Insurance Company building, the predecessor to the Montréal Museum of Archaeology and History, Pointe-à-Callière.

Accession Number 2010.33

Period 1st quarter of the 20th century, 3rd quarter of the 19th century

Support paper

Measurements 30,2 x 25,3 cm

© © Collection Pointe-à-Callière, don de Denise Forest, 2010.033