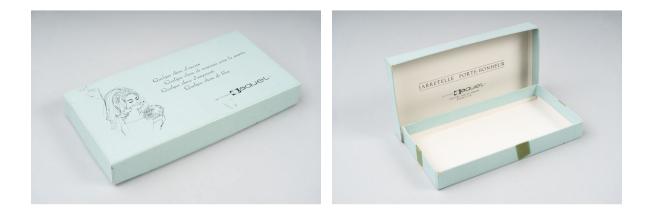

## Packaging box

https://collections.pacmusee.qc.ca/en/objects/packaging-box-2022-006-00148/

Collections / packaging box

CC BY-NC-ND 4.0 license

Rectangular, flat, light blue trade box. The lid is attached to the box. On the lid, printed in black, is an image of a bride with veil holding a bouquet of flowers, a text and the name of the merchant "La Compagnie Paquet inc". The merchant's name, business address and the inscription "Jarretelle porte-bonheur" are printed in black on the inside of the lid. A garter was inside.