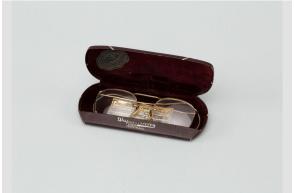

## Glasses

https://collections.pacmusee.gc.ca/en/objects/glasses-2021-002-obj-105-1-2/

Collections / glasses

CC BY-NC-ND 4.0 license

Glasses in gilded metal. The edges of the lenses are cut. Leather case with glued-on decorative metal bands. Glued label inside case lid and metal plate with date and prescription number.

Accession Number 2021.02.0BJ.105.1-2

Marchand Dupuis Frères

**Date** 1944

Materials fiber, glass, metal, metal, gold?, shell, mother-of-pearl

© © Collection Pointe-à-Callière, fonds Frédéric Cloutier, 2021.002.OBJ.105.1-2 Photo by Louis-Etienne Dore