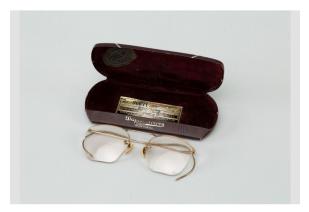

## Glasses

https://collections.pacmusee.gc.ca/en/objects/glasses-2021-002-obj-105-1-2/

Collections / glasses

CC BY-NC-ND 4.0 license

Glasses in gilded metal. The edges of the lenses are cut. Leather case with glued-on decorative metal bands. Glued label inside case lid and metal plate with date and prescription number.

Accession Number 2021.02.0BJ.105.1-2

Marchand Dupuis Frères

**Date** 1944

Materials fiber, glass, metal, metal, gold?, shell, mother-of-pearl

© © Collection Pointe-à-Callière, fonds Frédéric Cloutier, 2021.002.OBJ.105.1-2 Photo by Louis-Etienne Dore