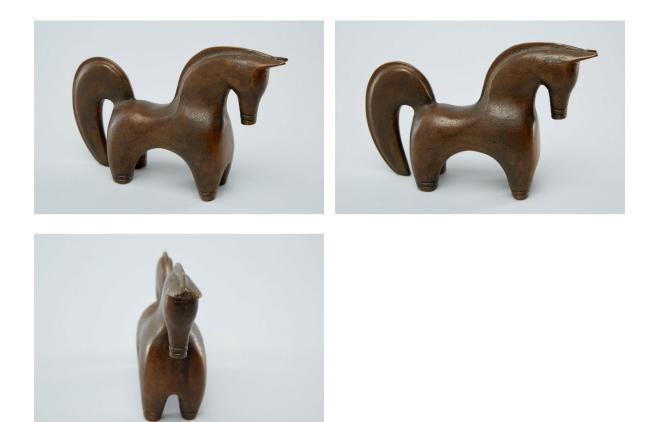

## Figurine

https://collections.pacmusee.qc.ca/en/objects/figurine-2021-059-010/

Collections / Post-war to present day / figurine

CC BY-NC-ND 4.0 license

Stylized horse figurine with curved, flowing forms depicting the animal at a standstill, tail in plume, head tilted towards the ground. The hooves and nostrils are specially treated and feature a superimposed double circle motif.