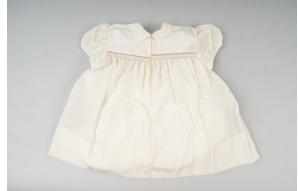

## Dress baptismal

https://collections.pacmusee.gc.ca/en/objects/dress-2022-006-00141/

Collections / dress

CC BY-NC-ND 4.0 license

Cream christening dress with puffed collar and sleeves. Two small pearly buttons and two small buckles are on the front of the dress, as well as a pink, brown and yellow embroidered band on the chest. Packaged in a box.

Accession Number 2022.06.141

Marchand La Compagnie Paquet Limitée

Materials fiber, synthetic, plastic

Measurements 38,2 x 54 cm

© Pointe-à-Callière Collection, Frédéric Cloutier and Ronald Chabot Collection, 2022.006.00141