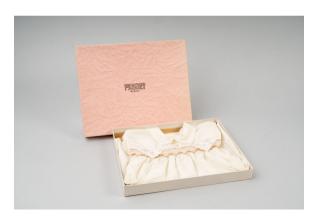

## Dress baptismal

https://collections.pacmusee.gc.ca/en/objects/dress-2022-006-00141/

Collections / dress

CC BY-NC-ND 4.0 license

Cream christening dress with puffed collar and sleeves. Two small pearly buttons and two small buckles are on the front of the dress, as well as a pink, brown and yellow embroidered band on the chest. Packaged in a box.

Accession Number 2022.06.141

Marchand La Compagnie Paquet Limitée

Materials fiber, synthetic, plastic

Measurements 38,2 x 54 cm

© Pointe-à-Callière Collection, Frédéric Cloutier and Ronald Chabot Collection, 2022.006.00141