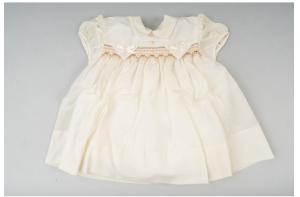

## Dress baptismal

https://collections.pacmusee.gc.ca/en/objects/dress-2022-006-00141/

Collections / dress

CC BY-NC-ND 4.0 license

Cream christening dress with puffed collar and sleeves. Two small pearly buttons and two small buckles are on the front of the dress, as well as a pink, brown and yellow embroidered band on the chest. Packaged in a box.

Accession Number 2022.06.141

Marchand La Compagnie Paquet Limitée

Materials fiber, synthetic, plastic

Measurements 38,2 x 54 cm

© Pointe-à-Callière Collection, Frédéric Cloutier and Ronald Chabot Collection, 2022.006.00141