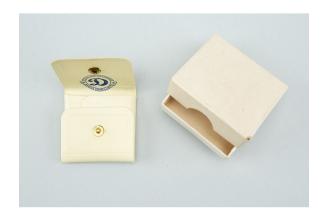

## Case

https://collections.pacmusee.gc.ca/en/objects/case-2021-002-obj-053-1-3/

Collections / case

CC BY-NC-ND 4.0 license

Small, square, cream-colored envelope in plastic-coated canvas with four flaps. Inside is a satin-finish white fabric pocket with diagonal elastic band. The flaps close at the front with a brass snap. Store logo inside flap. Comes in a square white cardboard box with lid.

Accession Number 2021.02.OBJ.53.1-3

Marchand Dupuis Frères

Materials cardboard, fiber, synthetic, metal, brass, plastic

Measurements 4 x 4,4 cm

© © Collection Pointe-à-Callière, fonds Frédéric Cloutier, 2021.002.OBJ.053.1-3 Photo by Michel Pinault