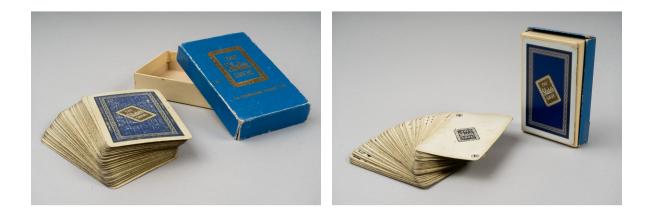

## Card game

https://collections.pacmusee.qc.ca/en/objects/card-game-2022-006-00153-1-56/

Collections / card game

CC BY-NC-ND 4.0 license

Card game in cardboard box. The reverse side of the cards is blue with a gold border. It reads "The Slater Shoe" in white within a diagonally-set gold rectangle. This inscription also appears in gold on the blue box lid, along with the merchant's name "La Compagnie Paquet inc". A card is also glued to the underside of the case.

Accession Number 2022.06.153.1-56

Marchand La Compagnie Paquet inc

Materials cardboard, paper

Measurements 2 x 6,2 x 9,6 cm

© Pointe-à-Callière Collection, Frédéric Cloutier and Ronald Chabot Collection, 2022.006.00153.1-56 Photo by Michel Julien