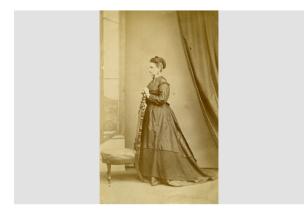

## Business card

https://collections.pacmusee.qc.ca/en/objects/business-card-2018-011-0025/

Collections / From federalism to the end of the Second World War / business card

CC BY-NC-ND 4.0 license

Black and white photograph of Amélie de Salaberry, standing with her arm on an armchair. Daughter of Melchior-Alphonse de Salaberry and Marie-Émilie Guy.