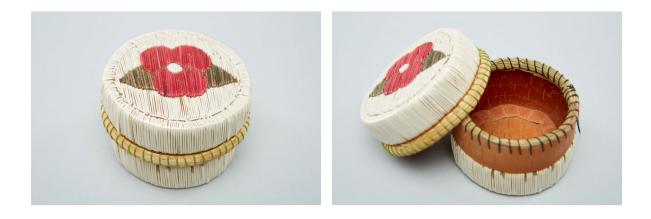

## Box

https://collections.pacmusee.qc.ca/en/objects/box-2021-059-082-1-2/

Collections / Native cultures / box

CC BY-NC-ND 4.0 license

Box made of two layers of birch bark. Edges covered in sweetgrass secured with black cotton thread. Lid and sides adorned with porcupine quills painted in natural red, green and white. The lid decorated with a four-petal flower is perfectly fitted to the basket. Decoration technique: satin stitch.

Accession Number 2021.59.82.1-2

Materials bark, birch, fiber, cotton, grass, sweetgrass, pigment, spicy, porcupine

Measurements 5,5 x 8 cm

© © Collection Pointe-à-Callière, don de Jacques Lacaille, 2021.059.082.1-2 Photo by Michel Pinault